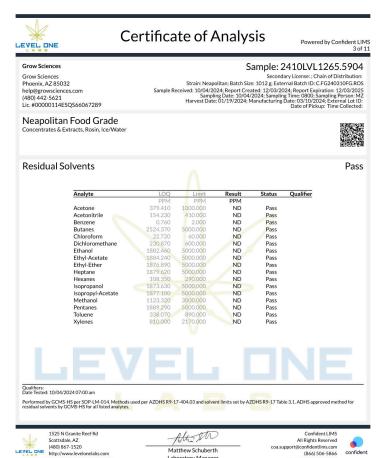

## 100mg Rosin Fruit Chew - Ginger Peach

Ingestible. Soft Chew. Ice/Water METHOD OF EXTRACTION MOTHER BATCH: ICE & WATER

Certificate of Analysis Powered by Confident LIMS LEVEL ONE **Grow Sciences** Sample: 2410LVL1265.5904 Strain: Neapolitan: Batch Size: 1012 g. External Batch ID: C.FG240310FG.RS0 ceived: 100/4/2024; Report Created: 120/3/2024; Report Expriation: 120/3/2024; Report Expriation: 120/3/2024; Report Expriation: 120/3/2024; Date: 120/3/2024; Date: 120/3/2024; Date: 120/3/2024; External Lot ID: 120/3/2024; External Lot I Grow Sciences Phoenix, AZ 85032 help@growsciences.com (480) 442-5621 Lic. #00000114ESQS66067289 Neapolitan Food Grade Confident LIMS All Rights Reserved 480) 867-1520