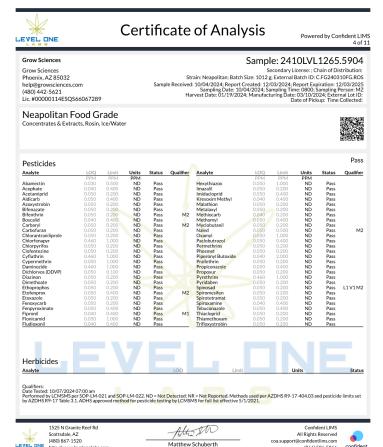

## 100mg Rosin Fruit Chew - Ginger Peach

Ingestible. Soft Chew. Ice/Water METHOD OF EXTRACTION MOTHER BATCH: ICE & WATER

Certificate of Analysis Powered by Confident LIMS LEVEL ONE **Grow Sciences** Sample: 2410LVL1265.5904 Strain: Neapolitan: Batch Size: 1012 g. External Batch ID: C.FG240310FG.RS0 ceived: 100/4/2024; Report Created: 120/3/2024; Report Expriation: 120/3/2024; Report Expriation: 120/3/2024; Report Expriation: 120/3/2024; Date: 120/3/2024; Date: 120/3/2024; Date: 120/3/2024; External Lot ID: 120/3/2024; External Lot I Grow Sciences Phoenix, AZ 85032 help@growsciences.com (480) 442-5621 Lic. #00000114ESQS66067289 Neapolitan Food Grade Confident LIMS All Rights Reserved 480) 867-1520