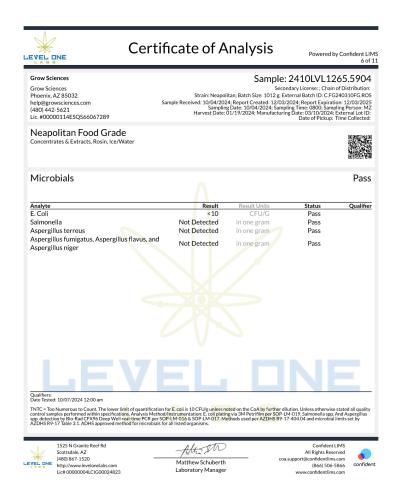

## 100mg Rosin Fruit Chew - Ginger Peach

Ingestible. Soft Chew. Ice/Water METHOD OF EXTRACTION MOTHER BATCH: ICE & WATER

Certificate of Analysis Powered by Confident LIMS LEVEL ONE **Grow Sciences** Sample: 2410LVL1265.5904 Strain: Neapolitan: Batch Size: 1012 g. External Batch ID: C.FG240310FG.RS0 ceived: 100/4/2024; Report Created: 120/3/2024; Report Expriation: 120/3/2024; Report Expriation: 120/3/2024; Report Expriation: 120/3/2024; Date: 120/3/2024; Date: 120/3/2024; Date: 120/3/2024; External Lot ID: 120/3/2024; External Lot I Grow Sciences Phoenix, AZ 85032 help@growsciences.com (480) 442-5621 Lic. #00000114ESQS66067289 Neapolitan Food Grade Confident LIMS All Rights Reserved 480) 867-1520