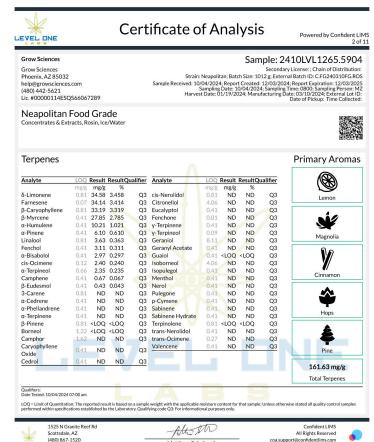

## 100mg Rosin Fruit Chew - Ginger Peach

Ingestible. Soft Chew. Ice/Water METHOD OF EXTRACTION MOTHER BATCH: ICE & WATER

Certificate of Analysis Powered by Confident LIMS LEVEL ONE **Grow Sciences** Sample: 2410LVL1265.5904 Strain: Neapolitan: Batch Size: 1012 g. External Batch ID: C.FG240310FG.RS0 ceived: 100/4/2024; Report Created: 120/3/2024; Report Expriation: 120/3/2024; Report Expriation: 120/3/2024; Report Expriation: 120/3/2024; Date: 120/3/2024; Date: 120/3/2024; Date: 120/3/2024; External Lot ID: 120/3/2024; External Lot I Grow Sciences Phoenix, AZ 85032 help@growsciences.com (480) 442-5621 Lic. #00000114ESQS66067289 Neapolitan Food Grade Confident LIMS All Rights Reserved 480) 867-1520