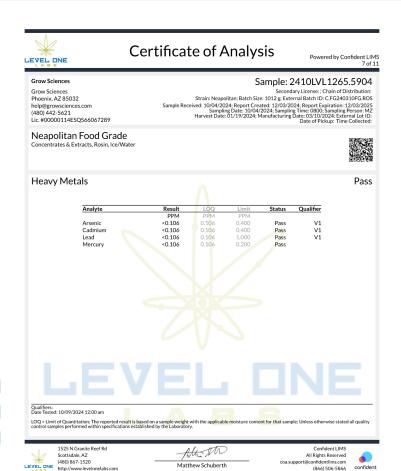

## 100mg Rosin Fruit Chew - Ginger Peach

Ingestible. Soft Chew. Ice/Water METHOD OF EXTRACTION MOTHER BATCH: ICE & WATER

Certificate of Analysis Powered by Confident LIMS LEVEL ONE **Grow Sciences** Sample: 2410LVL1265.5904 Strain: Neapolitan: Batch Size: 1012 g. External Batch ID: C.FG240310FG.RS0 ceived: 100/4/2024; Report Created: 120/3/2024; Report Expriation: 120/3/2024; Report Expriation: 120/3/2024; Report Expriation: 120/3/2024; Date: 120/3/2024; Date: 120/3/2024; Date: 120/3/2024; External Lot ID: 120/3/2024; External Lot I Grow Sciences Phoenix, AZ 85032 help@growsciences.com (480) 442-5621 Lic. #00000114ESQS66067289 Neapolitan Food Grade Confident LIMS All Rights Reserved 480) 867-1520