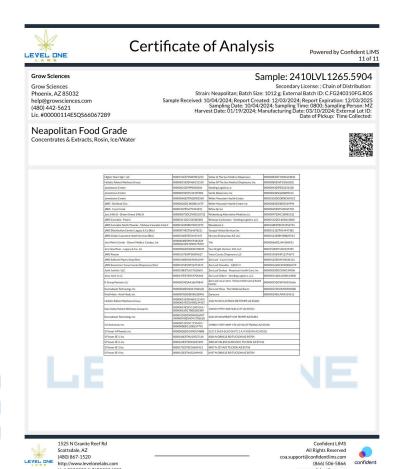

## 100mg Rosin Fruit Chew - Ginger Peach

Ingestible. Soft Chew. Ice/Water METHOD OF EXTRACTION MOTHER BATCH: ICE & WATER

Certificate of Analysis Powered by Confident LIMS LEVEL ONE **Grow Sciences** Sample: 2410LVL1265.5904 Strain: Neapolitan: Batch Size: 1012 g. External Batch ID: C.FG240310FG.RS0 ceived: 100/4/2024; Report Created: 120/3/2024; Report Expriation: 120/3/2024; Report Expriation: 120/3/2024; Report Expriation: 120/3/2024; Date: 120/3/2024; Date: 120/3/2024; Date: 120/3/2024; External Lot ID: 120/3/2024; External Lot I Grow Sciences Phoenix, AZ 85032 help@growsciences.com (480) 442-5621 Lic. #00000114ESQS66067289 Neapolitan Food Grade Confident LIMS All Rights Reserved 480) 867-1520