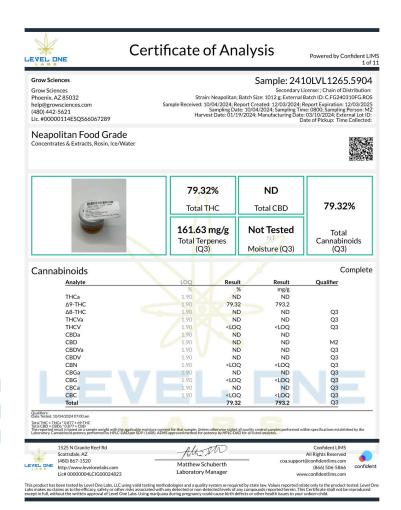

## 100mg Rosin Fruit Chew - Ginger Peach

Ingestible. Soft Chew. Ice/Water METHOD OF EXTRACTION MOTHER BATCH: ICE & WATER

Certificate of Analysis Powered by Confident LIMS LEVEL ONE **Grow Sciences** Sample: 2410LVL1265.5904 Strain: Neapolitan: Batch Size: 1012 g. External Batch ID: C.FG240310FG.RS0 ceived: 100/4/2024; Report Created: 120/3/2024; Report Expriation: 120/3/2024; Report Expriation: 120/3/2024; Report Expriation: 120/3/2024; Date: 120/3/2024; Date: 120/3/2024; Date: 120/3/2024; External Lot ID: 120/3/2024; External Lot I Grow Sciences Phoenix, AZ 85032 help@growsciences.com (480) 442-5621 Lic. #00000114ESQS66067289 Neapolitan Food Grade Confident LIMS All Rights Reserved 480) 867-1520