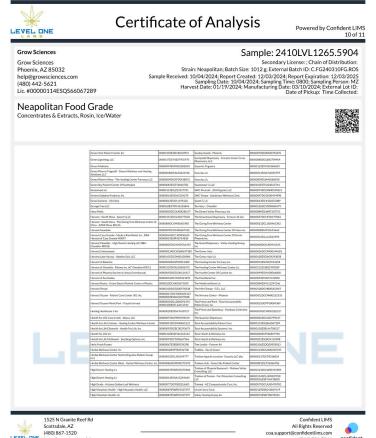

## 100mg Rosin Fruit Chew - Ginger Peach

Ingestible. Soft Chew. Ice/Water METHOD OF EXTRACTION MOTHER BATCH: ICE & WATER

Certificate of Analysis Powered by Confident LIMS LEVEL ONE **Grow Sciences** Sample: 2410LVL1265.5904 Strain: Neapolitan: Batch Size: 1012 g. External Batch ID: C.FG240310FG.RS0 ceived: 100/4/2024; Report Created: 120/3/2024; Report Expriation: 120/3/2024; Report Expriation: 120/3/2024; Report Expriation: 120/3/2024; Date: 120/3/2024; Date: 120/3/2024; Date: 120/3/2024; External Lot ID: 120/3/2024; External Lot I Grow Sciences Phoenix, AZ 85032 help@growsciences.com (480) 442-5621 Lic. #00000114ESQS66067289 Neapolitan Food Grade Confident LIMS All Rights Reserved 480) 867-1520